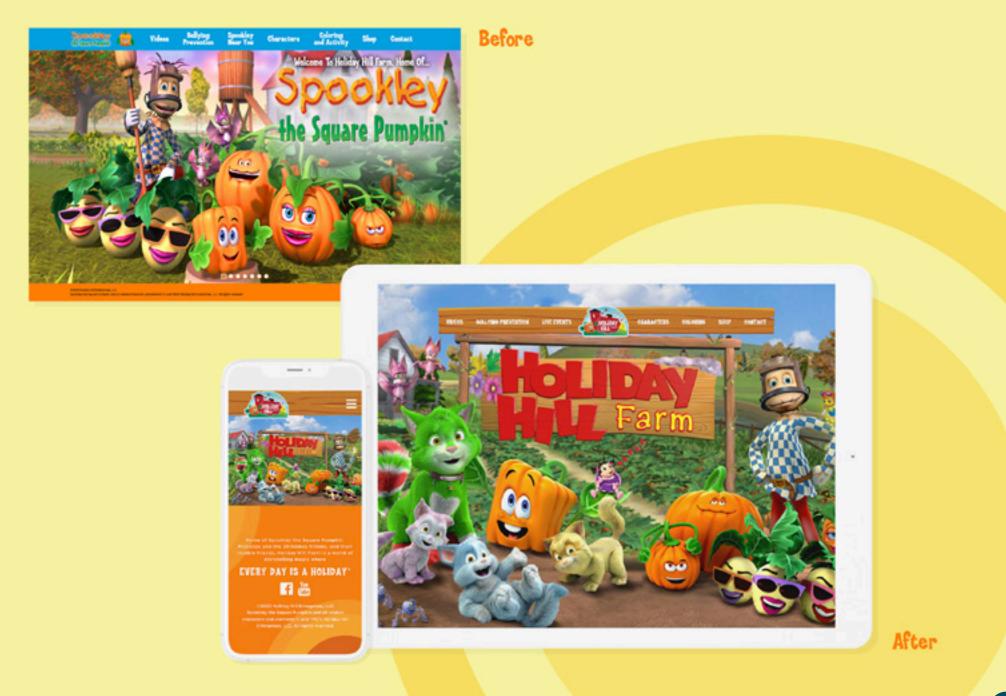

## Spookley the Square Pumpkin

Our client Holiday Hill Farms, based in the USA, required a makeover and upgrade of their popular website promoting Spookley, the Square Pumpkin. Spookley is the lead character from a 2004 animated film about a cube-shaped Canadian pumpkin!

Follow used our design and enterprise-grade WordPress expertise to give the entire site a modern makeover, updating the platform and incorporating a range of new content and technical solutions.

The result is a fresh new site, which translates beautifully across desktop, tablet and mobile devices. Most of all, Spookley and his friends now have a new home that does justice to their long history of entertaining children throughout the country.