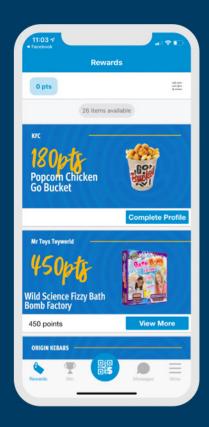

## **Riverlink Shopping Centre**

The Leda Group engaged Follow to reinvent the online presence for the iconic Riverlink Shopping Centre. Sister centres, Morayfield and Victoria Point, were also seeking a new design and better functionality, so we extended the project to deliver not one, but three, extremely functional new shopping portals.

Our work encompassed rebranding, retaining existing logo marks to maintain a connection with the centres' history, while arriving at a modern new look that creates instant connection with the centre offerings.