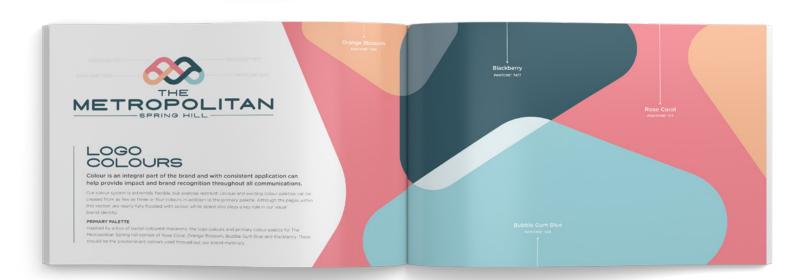

# LOGO COLOURWAYS AND APPLICATION

- if the logo is used on a white background, use our primary colours.
   Use the reversed colourway if using the logo on a dark background.
   Use our core colours for a consistent platform that allows other design elements.
   Colour ratio depends on the individual application.