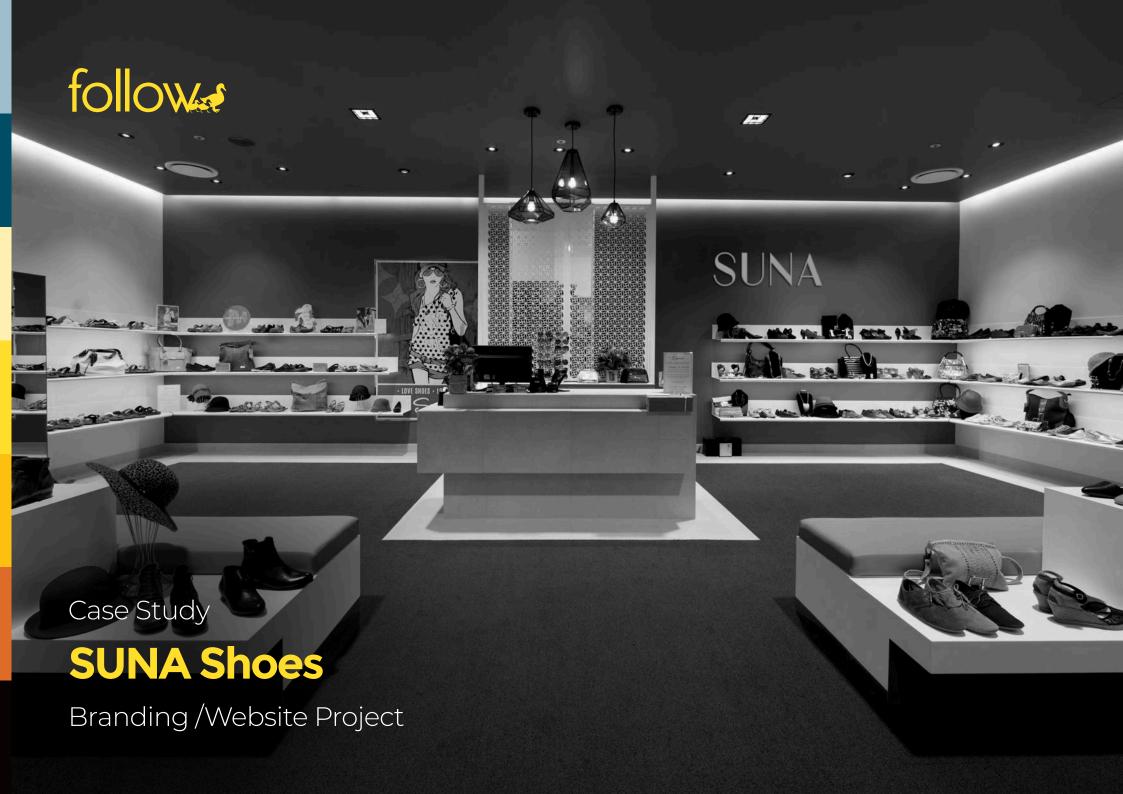

## **Suna Shoes**

SUNA SHOES is a family-owned Queensland based company with seven bricks and mortar stores throughout Queensland.

The company was experiencing challenges growing their online business, encountering barriers to sales and efficiency caused by their existing web presence.

Follow was engaged to arrive at a new brand and to design a new customer experience, to manage the process from browsing through to fulfilment. We set out to improve the promotion and sales journey, while making it easy and enjoyable to manage customers and deliveries. Additionally, we are inherently aware of the need for timely and robust reporting to support the sales and distribution functions.