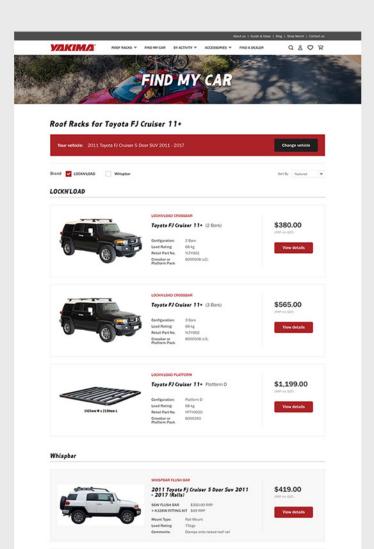

VAKIMA

Follow created an integrated Magento/WordPress multisite and multistore solution, expanding the capabilities of these platforms to service Yakima's large dynamic global market.

Follow's work encompassed customised design and development, extending to integration with a 3rd party API to enable vehicle selection, translation and multilingual capability, and full integration with the client's ERP system. The client platform offers products globally via the Amazon Web Services cloud platform utilising Cloudflare.