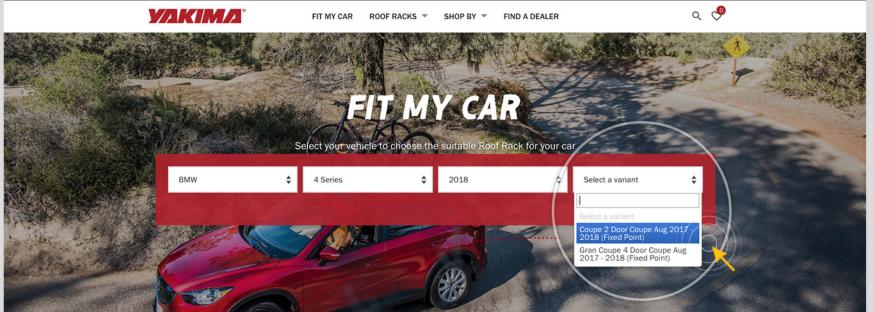

VAKIMA

Follow created an integrated Magento/WordPress multisite and multistore solution, expanding the capabilities of these platforms to service Yakima's large dynamic global market.

Follow's work encompassed customised design and development, extending to integration with a 3rd party API to enable vehicle selection, translation and multilingual capability, and full integration with the client's ERP system. The client platform offers products globally via the Amazon Web Services cloud platform utilising Cloudflare.