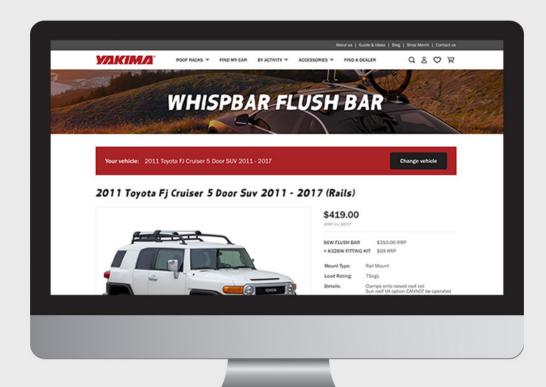

## **YAKIMA**

Yakima, a premium roof rack brand, helps people carry their favourite gear on their vehicles to destinations all over the world. Venturing out on the open road creates shared experiences and memories that last a lifetime.

When Follow engaged with Yakima, the firm was selling products in the domestic market. Their vision extended to servicing a total of 21 markets across Australia, New Zealand, and Europe, constrained mainly by the lack of a globally relevant online sales and distribution channel.





















VAKIMA



Follow created an integrated Magento/WordPress multisite and multistore solution, expanding the capabilities of these platforms to service Yakima's large dynamic global market.

Follow's work encompassed customised design and development, extending to integration with a 3rd party API to enable vehicle selection, translation and multilingual capability, and full integration with the client's ERP system. The client platform offers products globally via the Amazon Web Services cloud platform utilising Cloudflare.





Installation

Features





WHISPBAR HD





## follows People first. Results follows

For additional information or queries relating to information contained in this document, please contact Follow.

Phone +617 3394 8440 Email create@follow.com.au The Bower 43