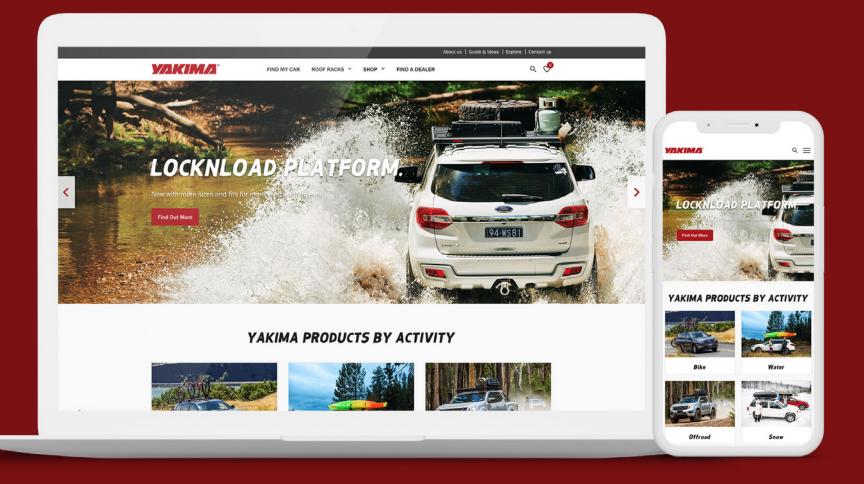

VAKIMA

Follow created an integrated Magento/WordPress multisite and multistore solution, expanding the capabilities of these platforms to service Yakima's large dynamic global market.

Follow's work encompassed customised design and development, extending to integration with a 3rd party API to enable vehicle selection, translation and multilingual capability, and full integration with the client's ERP system. The client platform offers products globally via the Amazon Web Services cloud platform utilising Cloudflare.