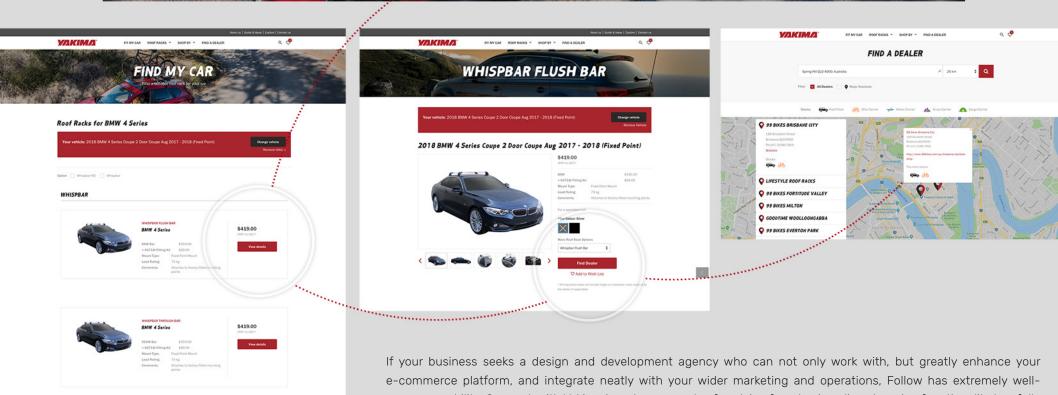

VAKIMA

Follow created an integrated Magento/WordPress multisite and multistore solution, expanding the capabilities of these platforms to service Yakima's large dynamic global market.

Follow's work encompassed customised design and development, extending to integration with a 3rd party API to enable vehicle selection, translation and multilingual capability, and full integration with the client's ERP system. The client platform offers products globally via the Amazon Web Services cloud platform utilising Cloudflare.