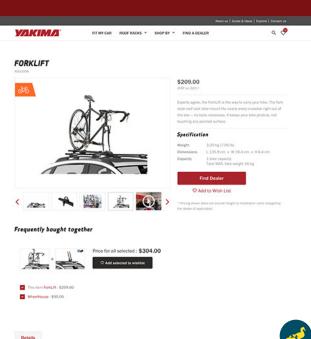

VAKIMA

Follow created an integrated Magento/WordPress multisite and multistore solution, expanding the capabilities of these platforms to service Yakima's large dynamic global market.

Follow's work encompassed customised design and development, extending to integration with a 3rd party API to enable vehicle selection, translation and multilingual capability, and full integration with the client's ERP system. The client platform offers products globally via the Amazon Web Services cloud platform utilising Cloudflare.