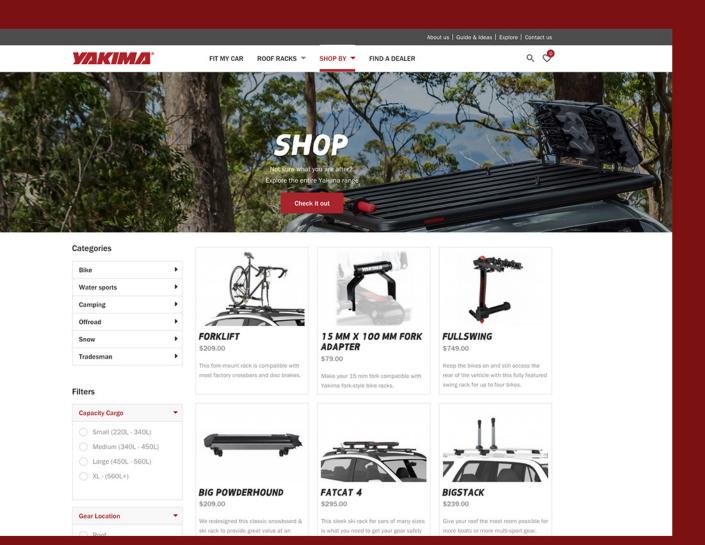

VAKIMA

Follow created an integrated Magento/WordPress multisite and multistore solution, expanding the capabilities of these platforms to service Yakima's large dynamic global market.

Follow's work encompassed customised design and development, extending to integration with a 3rd party API to enable vehicle selection, translation and multilingual capability, and full integration with the client's ERP system. The client platform offers products globally via the Amazon Web Services cloud platform utilising Cloudflare.